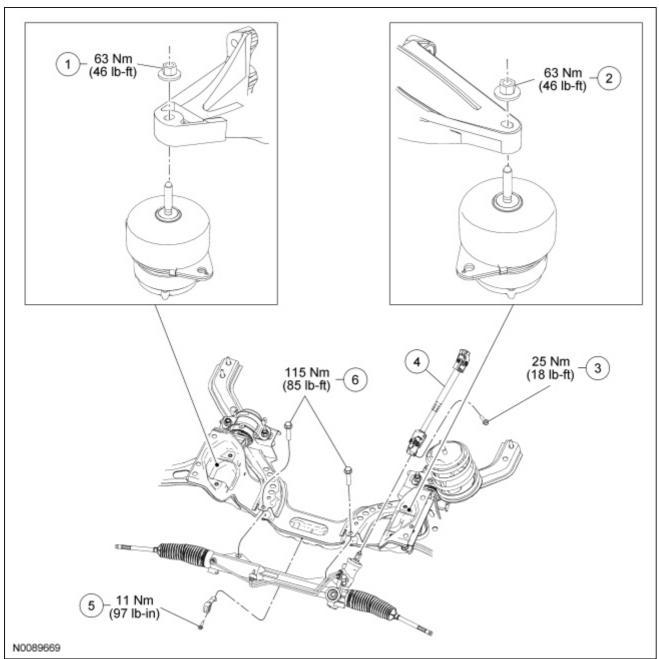

## **Steering Gear and Engine Mounts**

| Item | Part<br>Number | Description                                                        |
|------|----------------|--------------------------------------------------------------------|
| 1    | N621943        | RH engine mount bracket-to-engine mount nut                        |
| 2    | N621943        | LH engine mount bracket-to-engine mount nut                        |
| 3    | W704980        | Steering column coupling-to-steering gear bolt                     |
| 4    | 3B676          | Steering column lower shaft                                        |
| 5    | W505255        | Power Steering Pressure (PSP) tube bracket-to-<br>crossmember bolt |
|      |                |                                                                    |