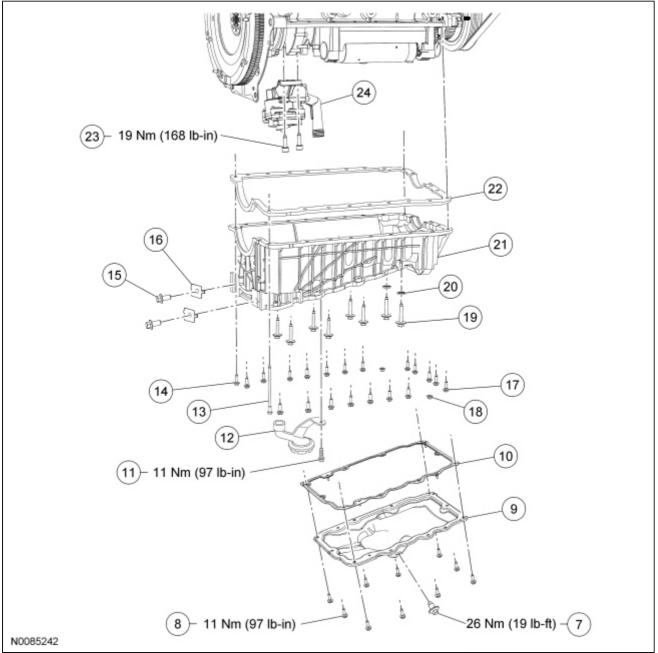

## Oil Pan, Oil Pump, Cylinder Block Cradle and Oil Pump Screen and Pickup Tube

| Item | Part<br>Number | Description                          |
|------|----------------|--------------------------------------|
| 7    | 6730           | Oil pan drain plug                   |
| 8    | E802185        | Oil pan bolt (10 required)           |
| 9    | 6676           | Oil pan                              |
| 10   | 6710           | Oil pan gasket                       |
| 11   | W500214        | Oil pump screen and pickup tube bolt |
| 12   | 6617           | Oil pump screen and pickup tube      |
| 13   | E804588        | Cylinder block cradle bolt           |
| 14   | W709198        | Cylinder block cradle bolt           |
|      |                |                                      |

| 15 | E802185 | Bell housing-to-cylinder block cradle spacer bolt (2 required) |
|----|---------|----------------------------------------------------------------|
| 16 | 6C629   | Bell housing-to-cylinder block cradle spacer (2 required)      |
| 17 | E802185 | Cylinder block cradle bolt (20 required)                       |
| 18 | E822125 | Cylinder block cradle nut (2 required)                         |
| 19 | W702323 | Cylinder block cradle bolt (8 required)                        |
| 20 | 6734    | Washer (2 required)                                            |
| 21 | 6F092   | Cylinder block cradle                                          |
| 22 | 6710    | Cylinder block cradle gasket                                   |
| 23 | W708582 | Oil pump bolt (2 required)                                     |
| 24 | 6600    | Oil pump                                                       |